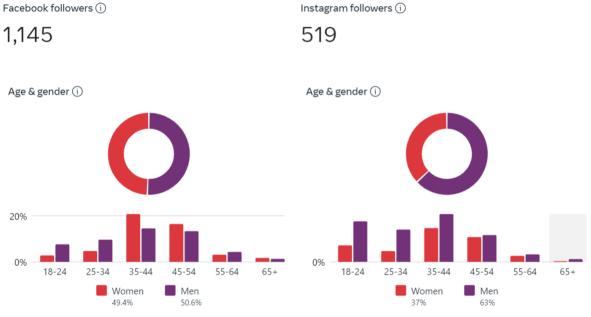

the vast increase however an increase was seen across many football platforms during this prior to and during this event.

The diagram below is an overview of post engagement or reach over the last year.



In terms of Social Media Users visiting our pages, we had **18,270** Facebook page visits and 5692 Instagram Page visits. Of these, we gained 100 new Facebook followers and 212 new Instagram followers. This trend aligns with our expectations in that community based social media Pages reach more people of the appropriate age groups via Facebook whereas Instagram is accessed by younger Social Media users and this age group or demographic only makes up a small part of our EFC Community.



#### Our total following on both platforms is visible in the diagram below:

Facebook followers (i)



We created and posted over 270 posts throughout the last period and, in comparison to other clubs in our association, we are performing either at the top or just below in terms of posts and engagement, for example, NWSF Spirit Is very close to us in terms of performance.

The graph below is for the last month (15<sup>th</sup> August to 11<sup>th</sup> September).

Published content (i)

44

Higher than others

# How often your business published versus others in this category



Goals for our social media platforms moving forward should be to attempt to attract more of our community to engage with our posts through likes and comments so that we can achieve further reach within the Football space.

#### Alison Lloyd

Director of Coaching, Newsletter and Social Media Coordinator