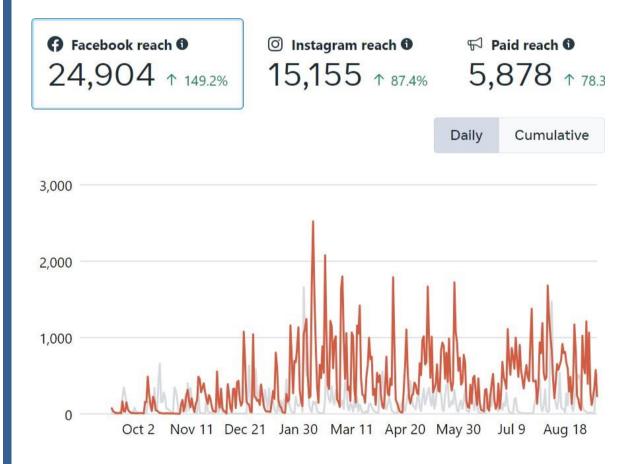

a business owner, represent an organisation that may be interested in sponsorship or simply would like to know more, please contact the Sponsorship Manager, Lex Strauss at <u>publicity@eppingfootballclub.com.au</u>

Lex Strauss Sponsorship Manager







# **EFC Media Matters**

The Club currently operates under the NWSF Social Media policy.



Over the last year (period being 9<sup>th</sup> September 2022 – 11<sup>th</sup> September 2023) Epping Football Media Social Media presence on both Instagram and Facebook has increased by on overall 94.4%. The FIFA Women's World Cup attributed to the vast increase however an increase was seen across many football platforms during this prior to and during this event.

The diagram below is an overview of post engagement or reach over the last year.



In terms of Social Media Users visiting our pages, we had **18,270** Facebook page visits and 5692 Instagram Page visits. Of these, we gained 100 new Facebook followers and 212 new Instagram followers. This trend aligns with our expectations in that community based social media Pages reach more people of the appropriate age groups via Facebook whereas Instagram is accessed by younger Social Media users and this age group or demographic only makes up a small part of our EFC Community.



#### Our total following on both platforms is visible in the diagram below:

Facebook followers (i)



We created and posted over 270 posts throughout the last period and, in comparison to other clubs in our association, we are performing either at the top or just below in terms of posts and engagement, f