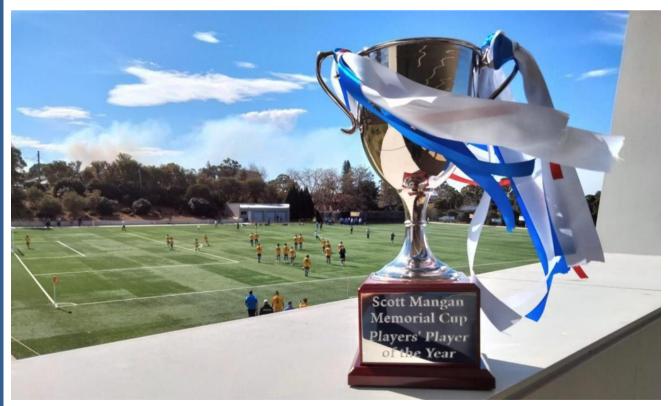

Your memory will always live on with the Scott Mangan Memorial Cup for the Best and Fairest Player for our EFC team. Fly and soar high our friend, you are in our hearts forever with memories we will cherish.