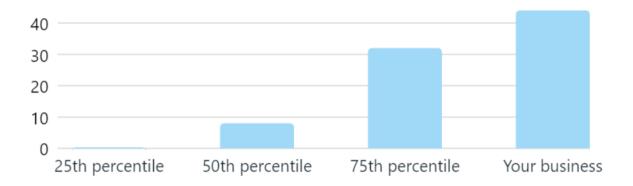

a Pages reach more people of the appropriate age groups via Facebook whereas Instagram is accessed by younger Social Media users and this age group or demographic only makes up a small part of our EFC Community.



#### Our total following on both platforms is visible in the diagram below:

Facebook followers (i)



We created and posted over 270 posts throughout the last period and, in comparison to other clubs in our association, we are performing either at the top or just below in terms of posts and engagement, for example, NWSF Spirit Is very close to us in terms of performance.

The graph below is for the last month (15<sup>th</sup> August to 11<sup>th</sup> September).

Published content (i)

44

Higher than others

# How often your business published versus others in this category



Goals for our social media platforms moving forward should be to attempt to attract more of our community to engage with our posts through likes and comments so that we can achieve further reach within the Football space.

#### Alison Lloyd

Director of Coaching, Newsletter and Social Media Coordinator