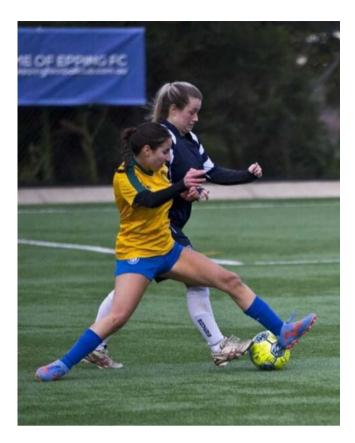

oth Instagram and Facebook has increased by on overall 94.4%. The FIFA Women's World Cup attributed to the vast increase however an increase was seen across many football platforms during this prior to and during this event.

The diagram below is an overview of post engagement or reach over the last year.



In terms of Social Media Users visiting our pages, we had **18,270** Facebook page visits and 5692 Instagram Page visits. Of these, we gained 100 new Facebook followers and 212 new Instagram followers. This trend aligns with our expectations in that community based social media Pages reach more people of the appropriate age groups via Facebook whereas Instagram is accessed by younger Social Media users and this age group or demographic only makes up a small part of our EFC Community.



#### Our total following on both platforms is visible in the diagram below:

Facebook followers (i)



We created and posted over 270 posts throughout the last period and, in comparison to other clubs in our association, we are performing either at the top or just below in terms of posts and engagement, for example, NWSF Spirit Is very close to us in terms of performance.

The graph below is for the last month (15<sup>th</sup> August to 11<sup>th</sup> September).

Published content (i)

44

Higher than others

# How often your business published versus others in this category



Goals for our social media platforms moving forward should be to attempt to attract more of our community to engage with our posts through likes and comments so that we can achieve further reach within the Footb