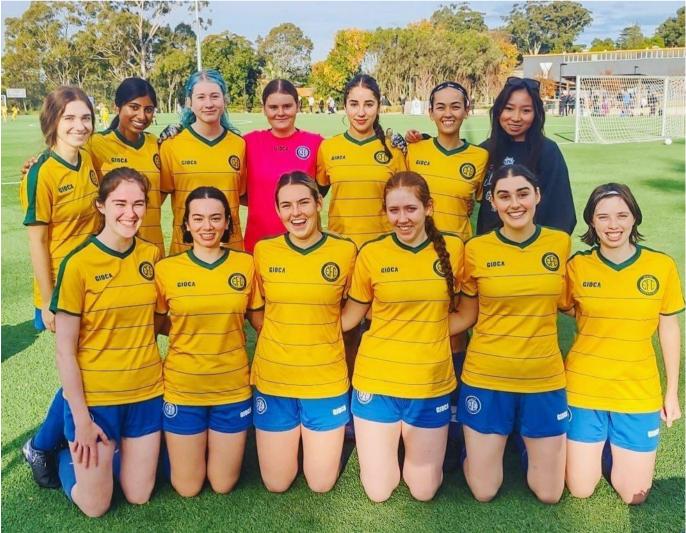

# **Tribute to Scott Mangan**

Scott Mangan, member of EFC from Juniors unexpectedly passed early this year. Please join EFC Committee members in remembering his contribution to the club from junior player to seniors and administration of the club.

It is with great sadness that we acknowledge the passing of Scott Mangan. He was a wonderful and hard-working member of our committee and community and a personal friend to many of us. He will be dearly missed.

#### Scotty "Sniper" Mangan.

Our beloved friend and Committee Member who left us too soon. First and foremost a great father, family man and leader in our community. Scott was always there, no matter the occasion, done with a smile and a cheeky grin, he always showed a passion for his people.

Your memory will always live on with the Scott Mangan Memorial Cup for the Best and Fairest Player for our EFC team. Fly and soar high our friend, you are in our hearts forever with memories we will cherish.