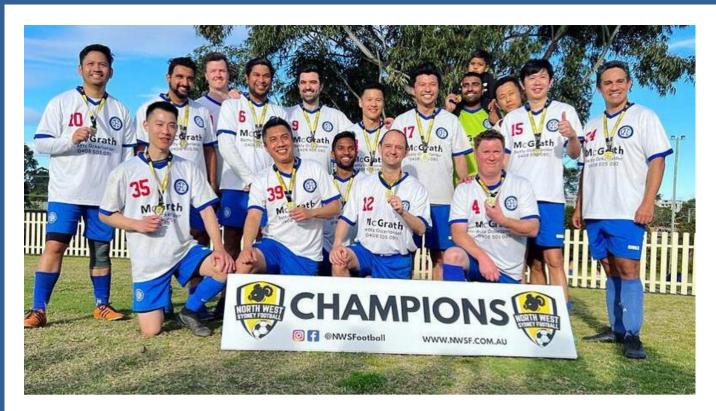

Our competitive teams enjoyed another successful season with 28 teams making the semi-finals, with 14 teams in the Grand Final. We ended the season 6 teams winning premierships and 4 teams winning grand finals.