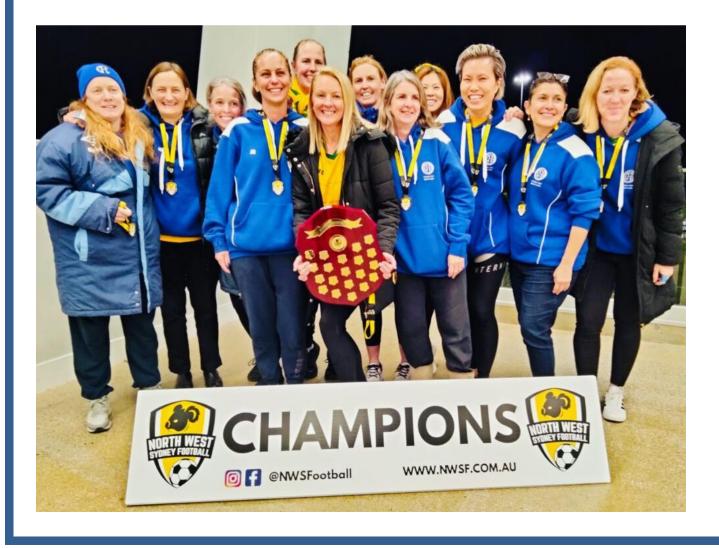

Our competitive teams enjoyed another successful season with 28 teams making the semi-finals, with 14 teams in the Grand Final. We ended the season 6 teams winning premierships and 4 teams winning grand finals.